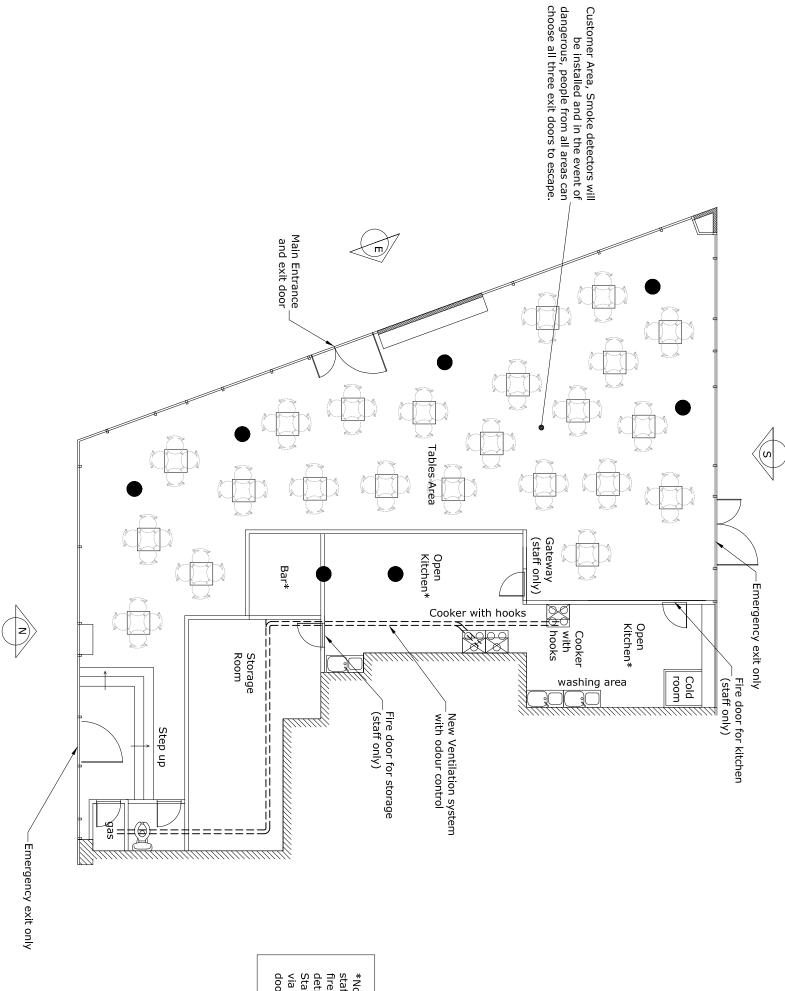

| Wh                  | en do you want the premises licence to start?                                                                                                                                                                                                                                         | DD<br>0 1       | MM YYYY<br>0 2 2 0 1        | 8  |
|---------------------|---------------------------------------------------------------------------------------------------------------------------------------------------------------------------------------------------------------------------------------------------------------------------------------|-----------------|-----------------------------|----|
| •                   | ou wish the licence to be valid only for a limited period, en do you want it to end?                                                                                                                                                                                                  | DD              | MM YYYY                     |    |
| 62 V<br>City<br>Thi | ase give a general description of the premises (please read guidan Wentworth Street London E1 7AL formerly known as Unit Eyscape, Holland Estate, London E1 is was a redevelopment of an estate, which saw 6 commercial of Chinese Restaurant serving alcohol is being planned, and n | E, Gro<br>units | und Floor, being created. A |    |
| one                 | 000 or more people are expected to attend the premises at any time, please state the number expected to attend.  t licensable activities do you intend to carry on from the premises                                                                                                  | N/A             | Α                           |    |
| (pleas              | se see sections 1 and 14 and Schedules 1 and 2 to the Licensing                                                                                                                                                                                                                       | Act 20          | 03)                         |    |
| Pro                 | vision of regulated entertainment (please read guidance note 2)                                                                                                                                                                                                                       |                 | Please tick all the apply   | at |
| a)                  | plays (if ticking yes, fill in box A)                                                                                                                                                                                                                                                 |                 |                             |    |
| b)                  | films (if ticking yes, fill in box B)                                                                                                                                                                                                                                                 |                 |                             |    |
| c)                  | indoor sporting events (if ticking yes, fill in box C)                                                                                                                                                                                                                                |                 |                             |    |
| d)                  | boxing or wrestling entertainment (if ticking yes, fill in box D)                                                                                                                                                                                                                     |                 |                             |    |
| e)                  | live music (if ticking yes, fill in box E)                                                                                                                                                                                                                                            |                 |                             |    |
| f)                  | recorded music (if ticking yes, fill in box F)                                                                                                                                                                                                                                        |                 |                             |    |
| g)                  | performances of dance (if ticking yes, fill in box G)                                                                                                                                                                                                                                 |                 |                             |    |
| h)                  | anything of a similar description to that falling within (e), (f) o (if ticking yes, fill in box H)                                                                                                                                                                                   | r (g)           |                             |    |