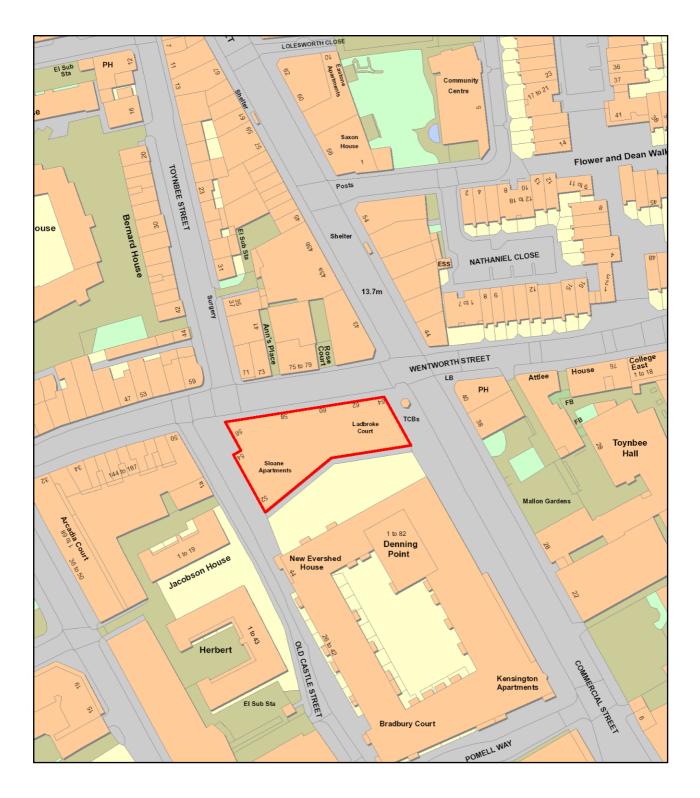

You may wish to keep a copy of the completed form for your records. I/We Chao Zhang (Insert name(s) of applicant) apply for a premises licence under section 17 of the Licensing Act 2003 for the premises described in Part 1 below (the premises) and I/we are making this application to you as the relevant licensing authority in accordance with section 12 of the Licensing Act 2003 Part 1 – Premises details Postal address of premises or, if none, ordnance survey map reference or description 62 Wentworth Street London E1 7AL formerly known as Unit E, Ground Floor, Cityscape, Holland Estate, London E1 Post town London Postcode **E1 7AL** Telephone number at premises (if any) N/A Non-domestic rateable value of premises £67,000.00 Part 2 - Applicant details Please state whether you are applying for a premises licence as Please tick as appropriate an individual or individuals \*  $\boxtimes$ a) please complete section (A) b) a person other than an individual \* as a limited company/limited liability please complete section (B) partnership ii as a partnership (other than limited please complete section (B) liability) as an unincorporated association or please complete section (B) iii other (for example a statutory corporation) please complete section (B) a recognised club please complete section (B) c)